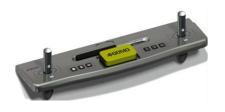

## **QPT200 Intelligent Pen Tray**

| Model                  | QPT200                                  |
|------------------------|-----------------------------------------|
| Working Voltage        | 5V                                      |
| Working Current        | 200mA500mA                              |
| Power Supply           | USB cable                               |
| RF Transmit Power      | -40~8dbm                                |
| RF Received Power      | -89dbm                                  |
| Communication Distance | 10m                                     |
| Frequency Range        | 2.40 GHz - 2.48 GHz                     |
| Working Temperature    | -20~+60℃                                |
| Storage Temperature    | -20~+60℃                                |
| Charging Current       | Every single slot: 100mA                |
| Charging Voltage       | Every single slot: 5V                   |
| Interactive Software   | Flow!Works Pro                          |
| QPen Charging          | Wireless charging                       |
| Accessories            | Intelligent Qpen*2, eraser*1, pointer*1 |
| Net Weight             | 1.67kg                                  |
| Gross Weight           | 1.86kg                                  |
| Outline Dimensions     | 502*138*85 mm                           |
| Packing Dimensions     | 580*320*340mm                           |